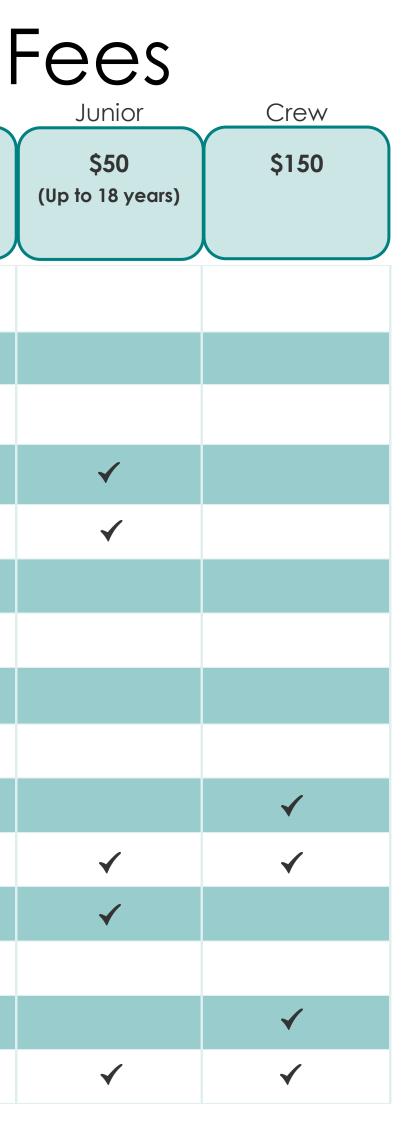

| M A N D U R A H<br>OFFSHORE FISHING<br>AND SAILING CLUB | Ordinary                                                  | Me<br>Social                                            | mber<br>Youth                   | ship Associate |
|---------------------------------------------------------|-----------------------------------------------------------|---------------------------------------------------------|---------------------------------|----------------|
|                                                         | <b>\$550</b><br>(\$1,320 including<br>House and CAR Levy) | <b>\$150</b><br>(\$535 including House<br>Support Levy) | <b>\$100</b><br>(18 - 25 years) | \$75           |
| House Support Levy                                      | \$260                                                     | \$260                                                   |                                 |                |
| Nomination Fee (Once Off)                               | \$360                                                     | \$50                                                    | \$75                            |                |
| Capital Asset Reserve (CAR) Levy                        | \$150                                                     | \$75                                                    |                                 |                |
| Skipper in boating activities                           | ✓                                                         |                                                         | ✓                               |                |
| Vessel Accommodation                                    | $\checkmark$                                              |                                                         | $\checkmark$                    |                |
| Access to launch ramps                                  | $\checkmark$                                              |                                                         | $\checkmark$                    |                |
| Full voting rights                                      | $\checkmark$                                              |                                                         | $\checkmark$                    |                |
| Participate in Club social events                       | $\checkmark$                                              | $\checkmark$                                            | $\checkmark$                    | $\checkmark$   |
| Bring visitors to the club                              | ✓                                                         | ✓                                                       | $\checkmark$                    | ✓              |
| Car park access                                         | $\checkmark$                                              | $\checkmark$                                            | $\checkmark$                    | $\checkmark$   |
| Crew in boating activities                              | $\checkmark$                                              | $\checkmark$                                            | $\checkmark$                    | $\checkmark$   |
| Members pricing on house purchases                      | $\checkmark$                                              | $\checkmark$                                            | $\checkmark$                    | $\checkmark$   |
| Hire function rooms                                     | $\checkmark$                                              | $\checkmark$                                            | $\checkmark$                    | $\checkmark$   |
| Personalised membership card                            | $\checkmark$                                              | $\checkmark$                                            | $\checkmark$                    | $\checkmark$   |